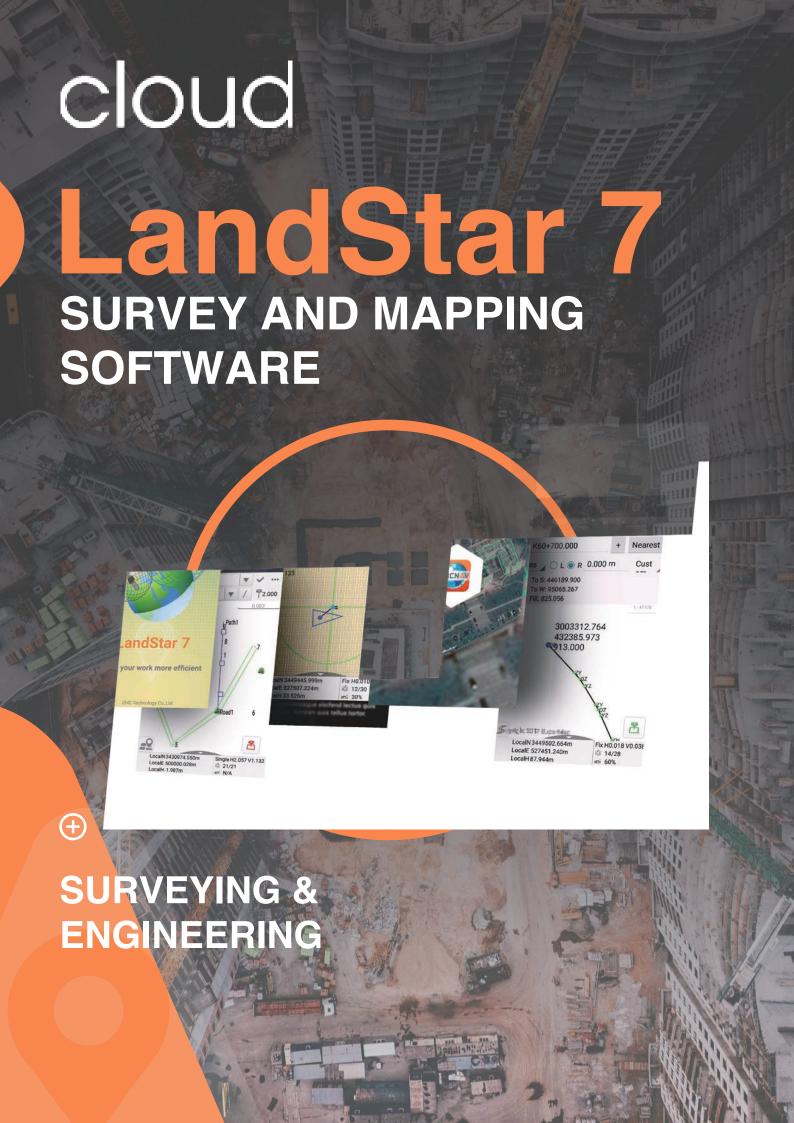

# COMPREHENSIVE EASY TO USE SUPPORT 3D DESIGN

LandStar7 is the field-proven survey and mapping software solution for any Android devices and CHCNAV data controllers. Designed for high precision surveying and mapping tasks, LandStar7 provides seamless workflow management, easy-to-learn and easy-to-use graphical user interface to complete all your projects efficiently. Comprehensive data import and export formats, multiple measurement and stakeout methods ensure instant productivity.

## EASY WORKFLOW FROM FIELD TO OFFICE

Support various import and export format types. LandStar7 imports and exports DXF, SHP, KML, KMZ, CSV, DAT, TXT; as well as fully customized data content from the survey project choosing CSV DAT or TXT formats

#### BACKGROUND BASEMAP OVERLAY

Locate and visualize your project data at a glance.

LandStar7 integrates Google, OSM, BING and WMS online maps to provide meaningful location information to surveyors and construction professionals. Projects are vizualized within their regional terrain or satellite images in real-time.

#### FEATURE RICH ANDROID SURVEY SOFTWARE

Highly versatile and ready for multiple applications.

LandStar7 is designed to provide you with exceptional feature sets, from land surveying, construction and engineering projects, mapping, GIS data collection, road stakeout to pipeline survey. Its customizable user interface keeps LandStar7 easy-to-use by focusing on essential