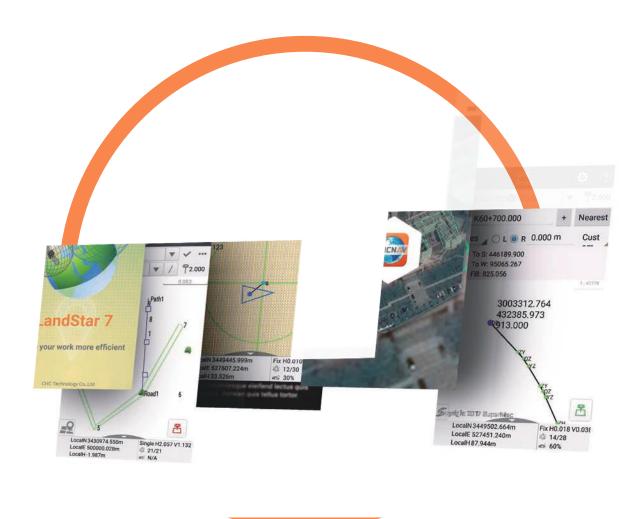

# COMPREHENSIVE EASY TO USE SUPPORT 3D DESIGN

LandStar7 is the field-proven survey and mapping software solution for any Android devices and CHCNAV data controllers. Designed for high precision surveying and mapping tasks, LandStar7 provides seamless workflow management, easy-to-learn and easy-to-use graphical user interface to complete all your projects efficiently. Comprehensive data import and export formats, multiple measurement and stakeout methods ensure instant productivity.

## EASY WORKFLOW FROM FIELD TO OFFICE

Support various import and export format types. LandStar7 imports and exports DXF, SHP, KML, KMZ, CSV, DAT, TXT; as well as fully customized data content from the survey project choosing CSV DAT or TXT formats

#### BACKGROUND BASEMAP OVERLAY

Locate and visualize your project data at a glance.

LandStar7 integrates Google, OSM, BING and WMS online maps to provide meaningful location information to surveyors and construction professionals. Projects are vizualized within their regional terrain or satellite images in real-time.

#### FEATURE RICH ANDROID SURVEY SOFTWARE

Highly versatile and ready for multiple applications.

LandStar7 is designed to provide you with exceptional feature sets, from land surveying, construction and engineering projects, mapping, GIS data collection, road stakeout to pipeline survey. Its customizable user interface keeps LandStar7 easy-to-use by focusing on essential